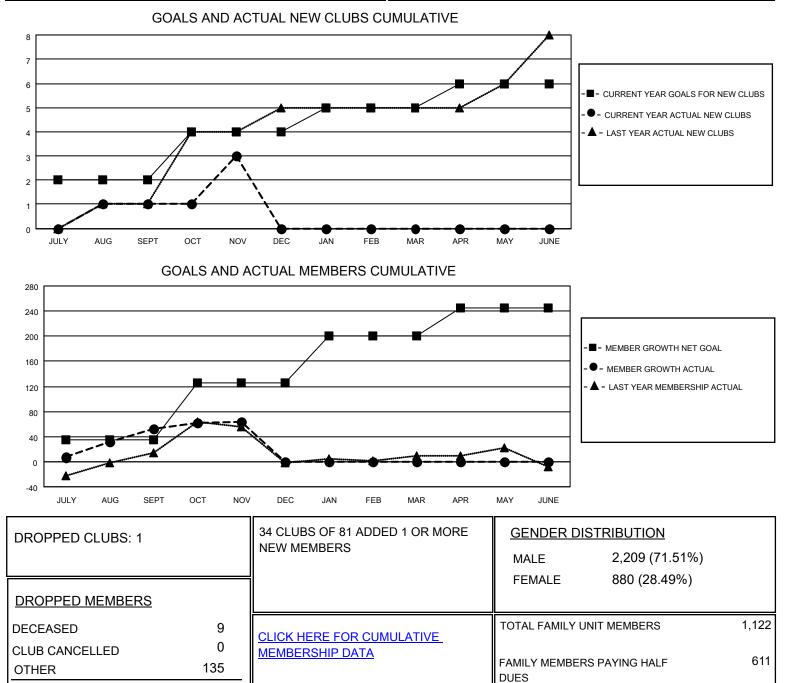

## LOCATION INDIA

District 322 D

Results as of: 11/30/2020

| Clubs                 |               |           |               | Members               |                         |                         |                                                    |
|-----------------------|---------------|-----------|---------------|-----------------------|-------------------------|-------------------------|----------------------------------------------------|
| RESULTS FOR 2020-2021 |               |           |               | RESULTS FOR 2020-2021 |                         |                         |                                                    |
| QUARTER               | NEW CLUB GOAL | NEW CLUBS | DROPPED CLUBS | QUARTER               | MBER GROWTH NET<br>GOAL | MEMBER GROWTH<br>ACTUAL | DROPPED<br>MEMBERS ACTUAL<br>(including transfers) |
| JULY/AUG/SEPT         | 2             | 1         | 1             | JULY/AUG/SEPT         | 35                      | 142                     | 88                                                 |
| OCT/NOV/DEC           | 2             | 2         | 0             | OCT/NOV/DEC           | 91                      | 68                      | 56                                                 |
| JAN/FEB/MAR           | 1             | 0         | 0             | JAN/FEB/MAR           | 75                      | 0                       | 0                                                  |
| APR/MAY/JUNE          | 1             | 0         | 0             | APR/MAY/JUNE          | 44                      | 0                       | 0                                                  |